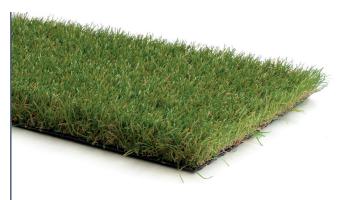

# Royal Grass® Lush

Some fibres of Royal Grass Lush have a natural yellow brownish colour which give this artificial grass a warm, late summer look. This grass also looks extra lush as it is made with the innovative ReaDY® technology.

## Additional advantage

A lush grass carpet with a natural growth direction and warm tint.

#### Colour

Bright green